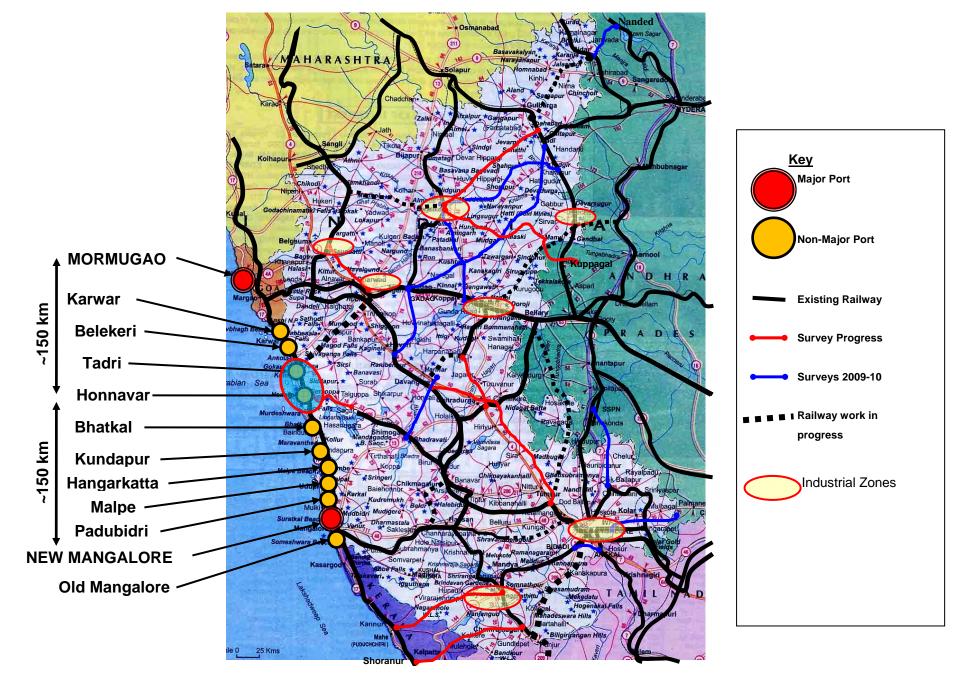

#### Logistics

• Road and Rail are the major modes of Transport to the ports.

The main cement production region is North Karnataka due to easy availability of main raw materials like lime stone, coal

13