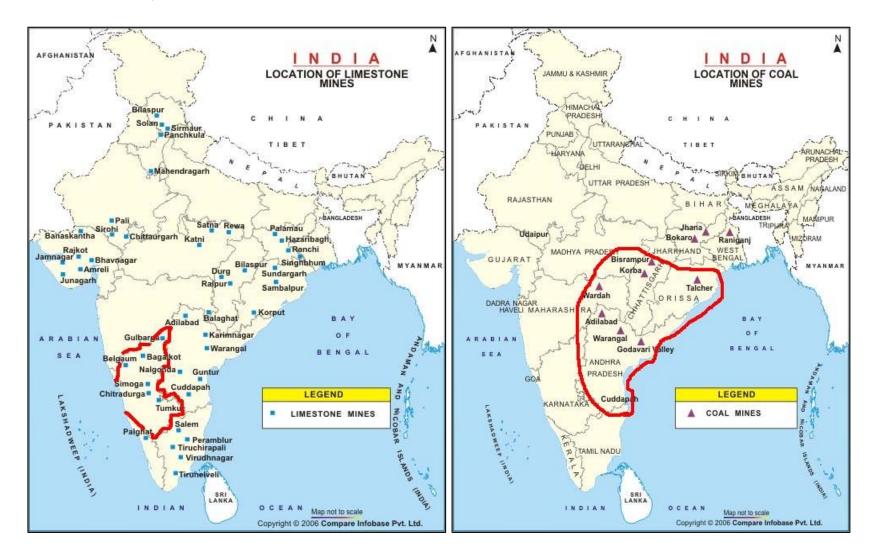

#### Logistics

• Road and Rail are the major modes of Transport to the ports.

The main cement production region is North Karnataka due to easy availability of main raw materials like lime stone, coal

13