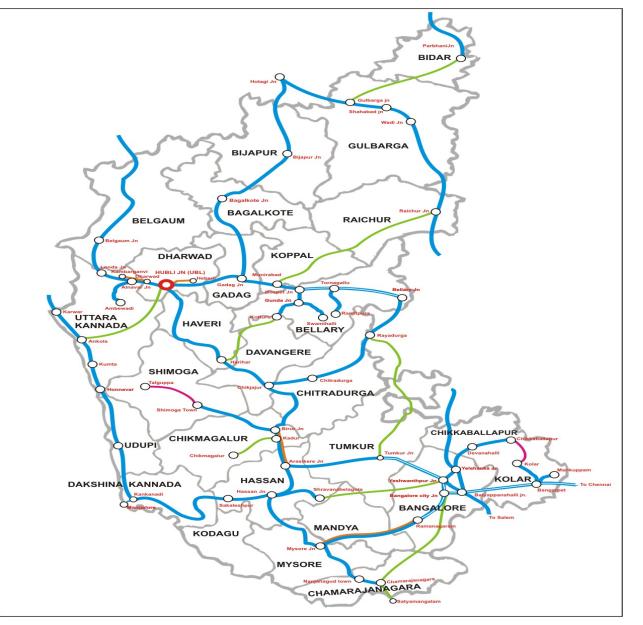

| 1600 km                                                         | Procurement be by June 2010                             |
| 19    | SH-69 & NH 63 -<br>Roadsto Ports | 1600                          | 1600                                                            | SH- 69 DPR ready<br>NH 63- DPR by NHAI under<br>ppn     |
| 20    | Bangalore Metro                  | 8000- GOI &<br>GOK            | <b>42 km</b>                                                    | Under implementation                                    |
| 21    | SH 132                           | 160                           | 28 Km                                                           | Under Procurement                                       |

### **RAILWAY NETWORK**



# Railway projects in progress



NL: 10 cs: 3 GC: 3 cs: 2 DL: 8 cs: 1

|                     | Railway Projects |         |                   |                                                                                                                                                                                 |
|---------------------|------------------|---------|-------------------|---------------------------------------------------------------------------------------------------------------------------------------------------------------------------------|
|                     |                  | Details |                   |                                                                                                                                                                                 |
| Parti