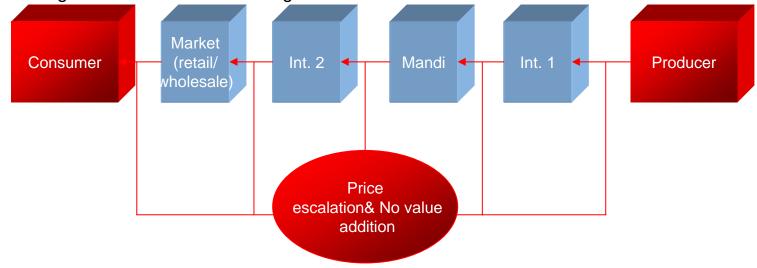

#### Logistics

• Road and Rail are the major modes of Transport to the ports.

The main cement production region is North Karnataka due to easy availability of main raw materials like lime stone, coal

13