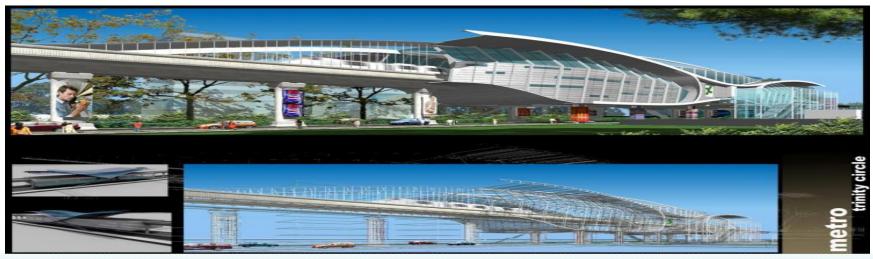

| SI No | Name of the Project              | Project<br>cost (Rs<br>Crore) | Relevance                                                       | Status                                                  |
|-------|----------------------------------|-------------------------------|-----------------------------------------------------------------|---------------------------------------------------------|
| 17    | Railway projects<br>(1100 KM)    | 7000                          | To improve<br>connectivity<br>to ports,<br>Industrial<br>Zones. | Railway is examining to take<br>on 5 projects under PPP |
| 18    | Roads                            | 3500                          | 1600 km                                                         | Procurement be by June 2010                             |
| 19    | SH-69 & NH 63 -<br>Roadsto Ports | 1600                          | 1600                                                            | SH- 69 DPR ready<br>NH 63- DPR by NHAI under<br>ppn     |
| 20    | Bangalore Metro                  | 8000- GOI &<br>GOK            | <b>42 km</b>                                                    | Under implementation                                    |
| 21    | SH 132                           | 160                           | 28 Km                                                           | Under Procurement                                       |