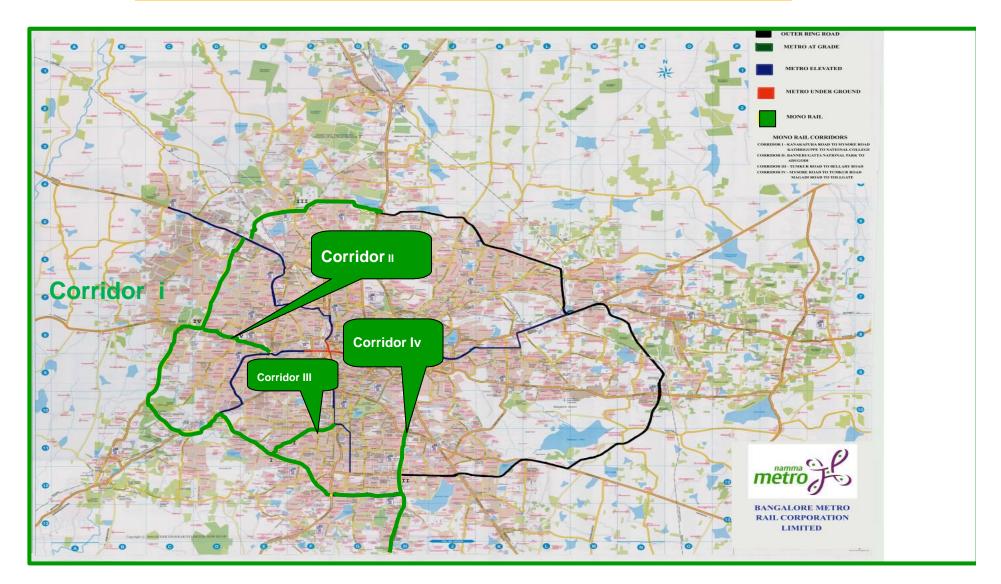

| SI No | Name of the<br>Project                                     | Project<br>cost (Rs<br>Crore) | Relevance                                                          | Status                        |
|-------|------------------------------------------------------------|-------------------------------|--------------------------------------------------------------------|-------------------------------|
| 6     | Convention Centre at<br>Devanhally (Tourism)               | 1050                          | Will be the largest in South<br>India                              | Request for<br>Proposal (RFP) |
| 7     | Logistic Park                                              |                               | Transportation, storage and Logistics in Bangalore                 | Feasibility report ready      |
| 8     | Monorail Project in<br>Bangalore- Corridor-<br>31 Km       | 5600                          | To serve as feeder to Metro                                        | DPR under process             |
| 9     | Monorail Project in<br>Bangalore (Swiss<br>Challenge-15KM) | 2400                          | To serve as feeder to Metro                                        | DPR stage                     |
| 10    | Food Parks                                                 | 200                           | Forward integration to large<br>Fruit and Veg. producing<br>entres | Procurement stage             |