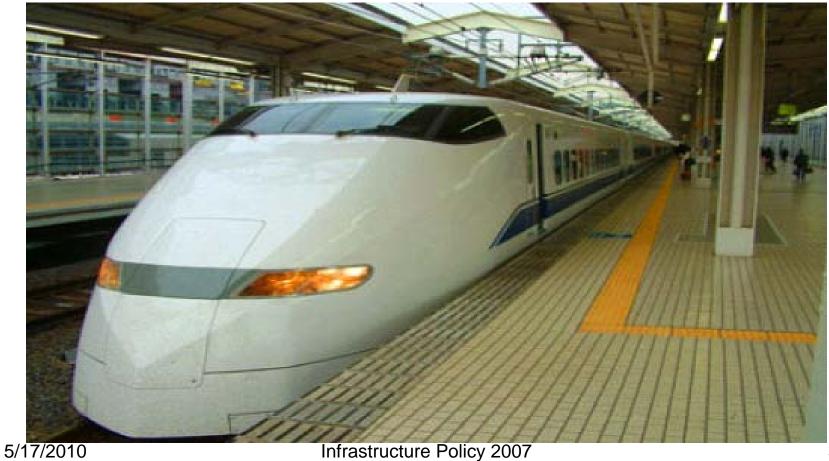

| SI No | Name of the Project                                        | Project<br>cost (Rs<br>Crore) | Relevance                                                                | Status                                                                 |
|-------|------------------------------------------------------------|-------------------------------|--------------------------------------------------------------------------|------------------------------------------------------------------------|
| 1     | Bellary Airport                                            | 140                           | Connectivity<br>Steel City- Fast growing region                          | The project<br>developer under<br>selection                            |
| 2     | High Speed Rail Link                                       | 5767                          | Connects City to Airport                                                 | Request for<br>Qualification<br>(RFQ)<br>completed. RFP<br>under issue |
| 3     | Devanahally Business<br>Park                               | 9500                          | Business Hub by the side of<br>the fastest growing Airport-<br>Bangalore | RFQ to be issued shortly                                               |
| 4     | Sea Port at Tadri<br>(35 MT expandable to<br>114 MT)       | 3000                          | To serve the Cement, Steel & auto Region                                 | RFQ issued;<br>under<br>procurement                                    |
| 5     | Sea Port at Haldipur<br>(19MT- Swiss Challenge<br>Project) | 2000                          | To serve the Cement, Steel & auto Region                                 | DPR Stage                                                              |