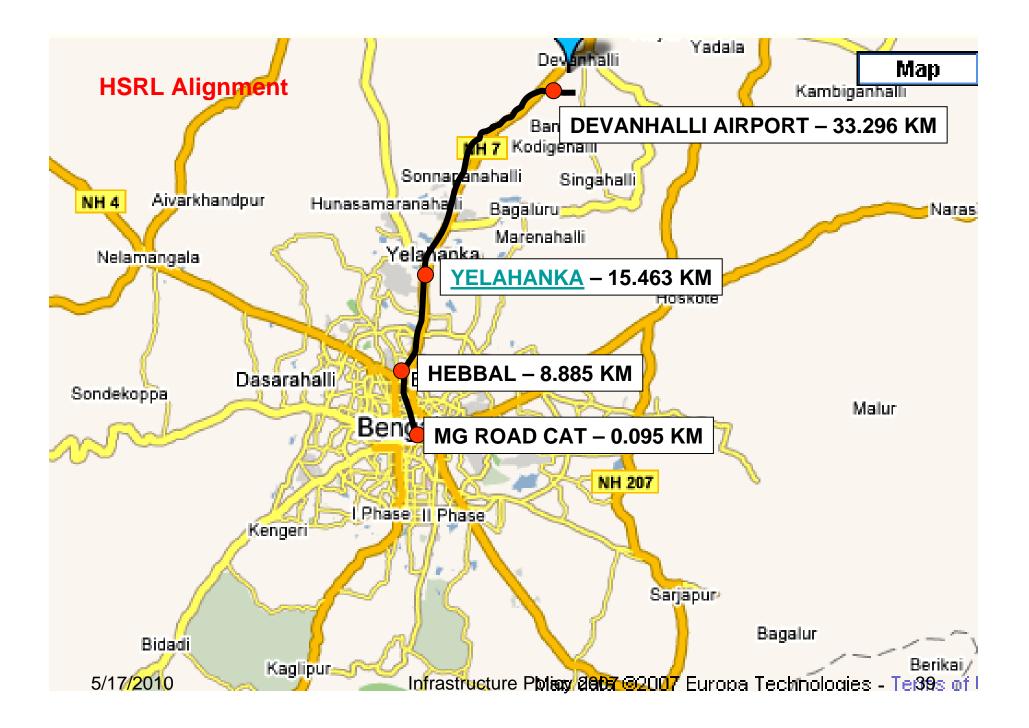

| SI No | Name of the Project                                        | Project<br>cost (Rs<br>Crore) | Relevance                                                                | Status                                                                 |
|-------|------------------------------------------------------------|-------------------------------|--------------------------------------------------------------------------|------------------------------------------------------------------------|
| 1     | Bellary Airport                                            | 140                           | Connectivity<br>Steel City- Fast growing region                          | The project<br>developer under<br>selection                            |
| 2     | High Speed Rail Link                                       | 5767                          | Connects City to Airport                                                 | Request for<br>Qualification<br>(RFQ)<br>completed. RFP<br>under issue |
| 3     | Devanahally Business<br>Park                               | 9500                          | Business Hub by the side of<br>the fastest growing Airport-<br>Bangalore | RFQ to be issued shortly                                               |
| 4     | Sea Port at Tadri<br>(35 MT expandable to<br>114 MT)       | 3000                          | To serve the Cement, Steel & auto Region                                 | RFQ issued;<br>under<br>procurement                                    |
| 5     | Sea Port at Haldipur<br>(19MT- Swiss Challenge<br>Project) | 2000                          | To serve the Cement, Steel & auto Region                                 | DPR Stage                                                              |