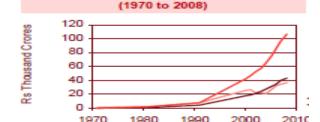

## Infrastructure investment- Now & Future

- Presently
- Target
- India Competitive Index-
- Huge deficit in Tax- GDP ratio
- Investment requirements:
- Present Investment :

4.5% of GSDP 8-9 % of GSDP 25

22 %(35 %)

Rs 92462 cr ( 11<sup>th</sup> plan) Rs 11000 cr

Required Annual Investment : Rs20,-25,000 cr