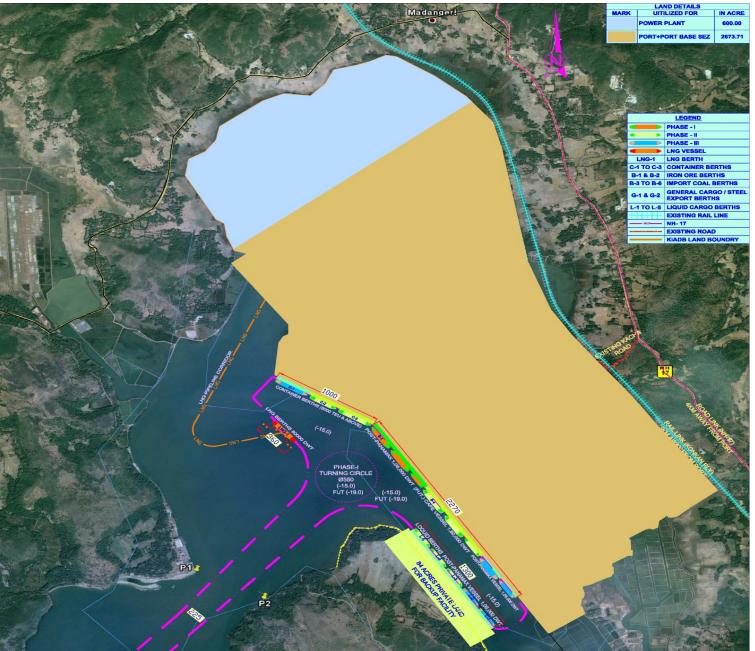

| SI No | Name of the Project                                        | Project<br>cost (Rs<br>Crore) | Relevance                                                                | Status                                                                 |
|-------|------------------------------------------------------------|-------------------------------|--------------------------------------------------------------------------|------------------------------------------------------------------------|
| 1     | Bellary Airport                                            | 140                           | Connectivity<br>Steel City- Fast growing region                          | The project<br>developer under<br>selection                            |
| 2     | High Speed Rail Link                                       | 5767                          | Connects City to Airport                                                 | Request for<br>Qualification<br>(RFQ)<br>completed. RFP<br>under issue |
| 3     | Devanahally Business<br>Park                               | 9500                          | Business Hub by the side of<br>the fastest growing Airport-<br>Bangalore | RFQ to be issued shortly                                               |
| 4     | Sea Port at Tadri<br>(35 MT expandable to<br>114 MT)       | 3000                          | To serve the Cement, Steel & auto Region                                 | RFQ issued;<br>under<br>procurement                                    |
| 5     | Sea Port at Haldipur<br>(19MT- Swiss Challenge<br>Project) | 2000                          | To serve the Cement, Steel & auto Region                                 | DPR Stage                                                              |