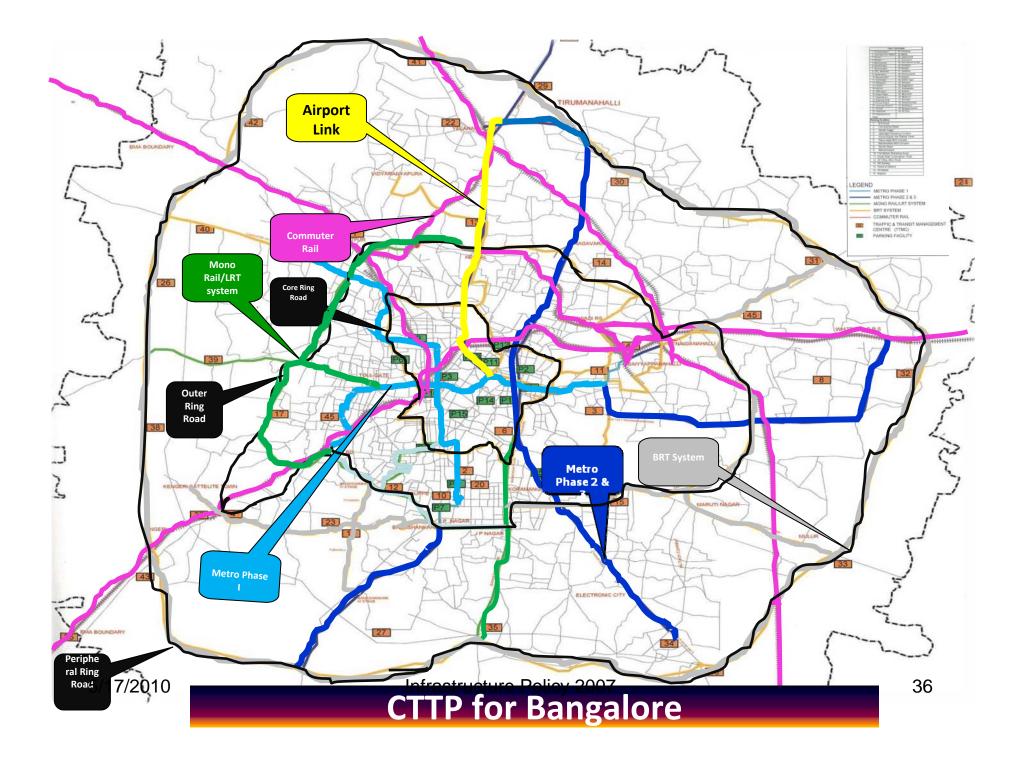

#### a few Infrastructure Indices

| • | Sector                                          | Index                                                                                                                                                                                                                                                                                                                                                                                                                                                                                                                                                                                                                                                                                                                                                                                                                                                                                                                                                                                                                                                                                                                                                                                                                                                                                                                                                                                                                                                                                                                                                                                                                                                                                                                                                                                                                                                                                                                                                                                                                                                                                                                                    | Target<br>Index                                                                                                                                                                                                                                                                                                                                                                                                                                                                                                                                                                                                                                                                                                                                                                                                                                                                                                                                                                                                                                                                                                                                                                                                                                                                                                                                                                                                                                                                                                                                                                                                                                                                                                                                                                                                                                                                                                                                                                                                                                                                                                                          | Invest ( Rs Cr)                                                                                                                                                                                                                                                                                                                                                                                                                                                                                                                                                                                                                                                                                                                                                                                                                                                                                                                                                                                                                                                                                                                                                                                                                                                                                                                                                                                                                                                                                                                                                                                                                                                                                                                                                                                                                                                                                                                                                                                                                                                                                                |                                                                                                                                                                                                                                                                                                                                                                                                                                                                                                                                                                                                                                                                                                                                                                                                                                                                                                                                                                                                                                                                                                                                                                                                                                                                                                                                                                                                                                                                                                                                                                                                                                                                                                                                                                                                                                                                                                                                                                                                                                                                                                               |
|---|-------------------------------------------------|------------------------------------------------------------------------------------------------------------------------------------------------------------------------------------------------------------------------------------------------------------------------------------------------------------------------------------------------------------------------------------------------------------------------------------------------------------------------------------------------------------------------------------------------------------------------------------------------------------------------------------------------------------------------------------------------------------------------------------------------------------------------------------------------------------------------------------------------------------------------------------------------------------------------------------------------------------------------------------------------------------------------------------------------------------------------------------------------------------------------------------------------------------------------------------------------------------------------------------------------------------------------------------------------------------------------------------------------------------------------------------------------------------------------------------------------------------------------------------------------------------------------------------------------------------------------------------------------------------------------------------------------------------------------------------------------------------------------------------------------------------------------------------------------------------------------------------------------------------------------------------------------------------------------------------------------------------------------------------------------------------------------------------------------------------------------------------------------------------------------------------------|------------------------------------------------------------------------------------------------------------------------------------------------------------------------------------------------------------------------------------------------------------------------------------------------------------------------------------------------------------------------------------------------------------------------------------------------------------------------------------------------------------------------------------------------------------------------------------------------------------------------------------------------------------------------------------------------------------------------------------------------------------------------------------------------------------------------------------------------------------------------------------------------------------------------------------------------------------------------------------------------------------------------------------------------------------------------------------------------------------------------------------------------------------------------------------------------------------------------------------------------------------------------------------------------------------------------------------------------------------------------------------------------------------------------------------------------------------------------------------------------------------------------------------------------------------------------------------------------------------------------------------------------------------------------------------------------------------------------------------------------------------------------------------------------------------------------------------------------------------------------------------------------------------------------------------------------------------------------------------------------------------------------------------------------------------------------------------------------------------------------------------------|----------------------------------------------------------------------------------------------------------------------------------------------------------------------------------------------------------------------------------------------------------------------------------------------------------------------------------------------------------------------------------------------------------------------------------------------------------------------------------------------------------------------------------------------------------------------------------------------------------------------------------------------------------------------------------------------------------------------------------------------------------------------------------------------------------------------------------------------------------------------------------------------------------------------------------------------------------------------------------------------------------------------------------------------------------------------------------------------------------------------------------------------------------------------------------------------------------------------------------------------------------------------------------------------------------------------------------------------------------------------------------------------------------------------------------------------------------------------------------------------------------------------------------------------------------------------------------------------------------------------------------------------------------------------------------------------------------------------------------------------------------------------------------------------------------------------------------------------------------------------------------------------------------------------------------------------------------------------------------------------------------------------------------------------------------------------------------------------------------------|---------------------------------------------------------------------------------------------------------------------------------------------------------------------------------------------------------------------------------------------------------------------------------------------------------------------------------------------------------------------------------------------------------------------------------------------------------------------------------------------------------------------------------------------------------------------------------------------------------------------------------------------------------------------------------------------------------------------------------------------------------------------------------------------------------------------------------------------------------------------------------------------------------------------------------------------------------------------------------------------------------------------------------------------------------------------------------------------------------------------------------------------------------------------------------------------------------------------------------------------------------------------------------------------------------------------------------------------------------------------------------------------------------------------------------------------------------------------------------------------------------------------------------------------------------------------------------------------------------------------------------------------------------------------------------------------------------------------------------------------------------------------------------------------------------------------------------------------------------------------------------------------------------------------------------------------------------------------------------------------------------------------------------------------------------------------------------------------------------------|
| 1 | Railways<br>( railkm/ 1000sq<br>km)             | 16                                                                                                                                                                                                                                                                                                                                                                                                                                                                                                                                                                                                                                                                                                                                                                                                                                                                                                                                                                                                                                                                                                                                                                                                                                                                                                                                                                                                                                                                                                                                                                                                                                                                                                                                                                                                                                                                                                                                                                                                                                                                                                                                       | 41                                                                                                                                                                                                                                                                                                                                                                                                                                                                                                                                                                                                                                                                                                                                                                                                                                                                                                                                                                                                                                                                                                                                                                                                                                                                                                                                                                                                                                                                                                                                                                                                                                                                                                                                                                                                                                                                                                                                                                                                                                                                                                                                       | 23300<br>(by 2020)                                                                                                                                                                                                                                                                                                                                                                                                                                                                                                                                                                                                                                                                                                                                                                                                                                                                                                                                                                                                                                                                                                                                                                                                                                                                                                                                                                                                                                                                                                                                                                                                                                                                                                                                                                                                                                                                                                                                                                                                                                                                                             |                                                                                                                                                                                                                                                                                                                                                                                                                                                                                                                                                                                                                                                                                                                                                                                                                                                                                                                                                                                                                                                                                                                                                                                                                                                                                                                                                                                                                                                                                                                                                                                                                                                                                                                                                                                                                                                                                                                                                                                                                                                                                                               |
| 2 | Roads<br>(km/ Sqkm)                             | 1.07                                                                                                                                                                                                                                                                                                                                                                                                                                                                                                                                                                                                                                                                                                                                                                                                                                                                                                                                                                                                                                                                                                                                                                                                                                                                                                                                                                                                                                                                                                                                                                                                                                                                                                                                                                                                                                                                                                                                                                                                                                                                                                                                     | 1.50                                                                                                                                                                                                                                                                                                                                                                                                                                                                                                                                                                                                                                                                                                                                                                                                                                                                                                                                                                                                                                                                                                                                                                                                                                                                                                                                                                                                                                                                                                                                                                                                                                                                                                                                                                                                                                                                                                                                                                                                                                                                                                                                     | 125000<br>(by 2020)                                                                                                                                                                                                                                                                                                                                                                                                                                                                                                                                                                                                                                                                                                                                                                                                                                                                                                                                                                                                                                                                                                                                                                                                                                                                                                                                                                                                                                                                                                                                                                                                                                                                                                                                                                                                                                                                                                                                                                                                                                                                                            |                                                                                                                                                                                                                                                                                                                                                                                                                                                                                                                                                                                                                                                                                                                                                                                                                                                                                                                                                                                                                                                                                                                                                                                                                                                                                                                                                                                                                                                                                                                                                                                                                                                                                                                                                                                                                                                                                                                                                                                                                                                                                                               |
| 3 | Energy<br>(units per<br>capita-annum)           | 700<br>(7800MW)                                                                                                                                                                                                                                                                                                                                                                                                                                                                                                                                                                                                                                                                                                                                                                                                                                                                                                                                                                                                                                                                                                                                                                                                                                                                                                                                                                                                                                                                                                                                                                                                                                                                                                                                                                                                                                                                                                                                                                                                                                                                                                                          | 1400<br>(18500MW)                                                                                                                                                                                                                                                                                                                                                                                                                                                                                                                                                                                                                                                                                                                                                                                                                                                                                                                                                                                                                                                                                                                                                                                                                                                                                                                                                                                                                                                                                                                                                                                                                                                                                                                                                                                                                                                                                                                                                                                                                                                                                                                        | 85000<br>(by 2020)                                                                                                                                                                                                                                                                                                                                                                                                                                                                                                                                                                                                                                                                                                                                                                                                                                                                                                                                                                                                                                                                                                                                                                                                                                                                                                                                                                                                                                                                                                                                                                                                                                                                                                                                                                                                                                                                                                                                                                                                                                                                                             |                                                                                                                                                                                                                                                                                                                                                                                                                                                                                                                                                                                                                                                                                                                                                                                                                                                                                                                                                                                                                                                                                                                                                                                                                                                                                                                                                                                                                                                                                                                                                                                                                                                                                                                                                                                                                                                                                                                                                                                                                                                                                                               |
| 4 | Airports<br>Districts(No)                       | 11                                                                                                                                                                                                                                                                                                                                                                                                                                                                                                                                                                                                                                                                                                                                                                                                                                                                                                                                                                                                                                                                                                                                                                                                                                                                                                                                                                                                                                                                                                                                                                                                                                                                                                                                                                                                                                                                                                                                                                                                                                                                                                                                       | 30                                                                                                                                                                                                                                                                                                                                                                                                                                                                                                                                                                                                                                                                                                                                                                                                                                                                                                                                                                                                                                                                                                                                                                                                                                                                                                                                                                                                                                                                                                                                                                                                                                                                                                                                                                                                                                                                                                                                                                                                                                                                                                                                       | 1500<br>(by 2012)                                                                                                                                                                                                                                                                                                                                                                                                                                                                                                                                                                                                                                                                                                                                                                                                                                                                                                                                                                                                                                                                                                                                                                                                                                                                                                                                                                                                                                                                                                                                                                                                                                                                                                                                                                                                                                                                                                                                                                                                                                                                                              |                                                                                                                                                                                                                                                                                                                                                                                                                                                                                                                                                                                                                                                                                                                                                                                                                                                                                                                                                                                                                                                                                                                                                                                                                                                                                                                                                                                                                                                                                                                                                                                                                                                                                                                                                                                                                                                                                                                                                                                                                                                                                                               |
| 5 | Rapid Mass<br>Transportation<br>(km)- Bangalore | 0<br>ucture Policy 200                                                                                                                                                                                                                                                                                                                                                                                                                                                                                                                                                                                                                                                                                                                                                                                                                                                                                                                                                                                                                                                                                                                                                                                                                                                                                                                                                                                                                                                                                                                                                                                                                                                                                                                                                                                                                                                                                                                                                                                                                                                                                                                   | 693km<br>(Metro-<br>103+HSRL-<br>34+Mono-<br>60)                                                                                                                                                                                                                                                                                                                                                                                                                                                                                                                                                                                                                                                                                                                                                                                                                                                                                                                                                                                                                                                                                                                                                                                                                                                                                                                                                                                                                                                                                                                                                                                                                                                                                                                                                                                                                                                                                                                                                                                                                                                                                         | <b>27000</b><br>( by 2017)<br>3                                                                                                                                                                                                                                                                                                                                                                                                                                                                                                                                                                                                                                                                                                                                                                                                                                                                                                                                                                                                                                                                                                                                                                                                                                                                                                                                                                                                                                                                                                                                                                                                                                                                                                                                                                                                                                                                                                                                                                                                                                                                                |                                                                                                                                                                                                                                                                                                                                                                                                                                                                                                                                                                                                                                                                                                                                                                                                                                                                                                                                                                                                                                                                                                                                                                                                                                                                                                                                                                                                                                                                                                                                                                                                                                                                                                                                                                                                                                                                                                                                                                                                                                                                                                               |
|   | 2<br>3<br>4                                     | <ul> <li>a and a series of the series of the</li></ul> | <ul> <li>in a serie of the seri</li></ul> | Image: Constraint of the section of | Image: Second |

| SI No | Name of the<br>Project                                     | Project<br>cost (Rs<br>Crore) | Relevance                                                          | Status                        |
|-------|------------------------------------------------------------|-------------------------------|--------------------------------------------------------------------|-------------------------------|
| 6     | Convention Centre at<br>Devanhally (Tourism)               | 1050                          | Will be the largest in South<br>India                              | Request for<br>Proposal (RFP) |
| 7     | Logistic Park                                              |                               | Transportation, storage and Logistics in Bangalore                 | Feasibility report ready      |
| 8     | Monorail Project in<br>Bangalore- Corridor-<br>31 Km       | 5600                          | To serve as feeder to Metro                                        | DPR under process             |
| 9     | Monorail Project in<br>Bangalore (Swiss<br>Challenge-15KM) | 2400                          | To serve as feeder to Metro                                        | DPR stage                     |
| 10    | Food Parks                                                 | 200                           | Forward integration to large<br>Fruit and Veg. producing<br>entres | Procurement stage             |