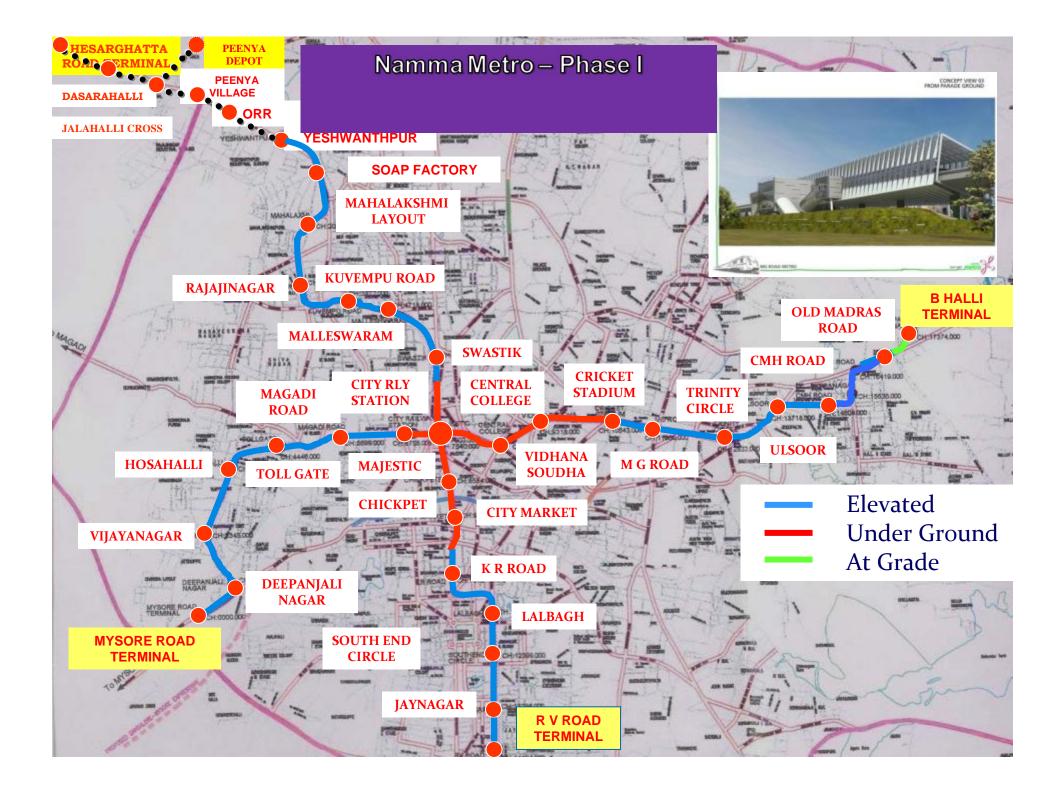

| SI No | Name of the Project              | Project<br>cost (Rs<br>Crore) | Relevance                                                       | Status                                                  |
|-------|----------------------------------|-------------------------------|-----------------------------------------------------------------|---------------------------------------------------------|
| 17    | Railway projects<br>(1100 KM)    | 7000                          | To improve<br>connectivity<br>to ports,<br>Industrial<br>Zones. | Railway is examining to take<br>on 5 projects under PPP |
| 18    | Roads                            | 3500                          | 1600 km                                                         | Procurement be by June 2010                             |
| 19    | SH-69 & NH 63 -<br>Roadsto Ports | 1600                          | 1600                                                            | SH- 69 DPR ready<br>NH 63- DPR by NHAI under<br>ppn     |
| 20    | Bangalore Metro                  | 8000- GOI &<br>GOK            | <b>42 km</b>                                                    | Under implementation                                    |
| 21    | SH 132                           | 160                           | 28 Km                                                           | Under Procurement                                       |