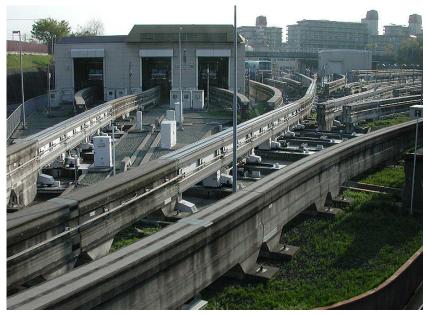

| SI No | Name of the<br>Project                                     | Project<br>cost (Rs<br>Crore) | Relevance                                                          | Status                        |
|-------|------------------------------------------------------------|-------------------------------|--------------------------------------------------------------------|-------------------------------|
| 6     | Convention Centre at<br>Devanhally (Tourism)               | 1050                          | Will be the largest in South<br>India                              | Request for<br>Proposal (RFP) |
| 7     | Logistic Park                                              |                               | Transportation, storage and Logistics in Bangalore                 | Feasibility report ready      |
| 8     | Monorail Project in<br>Bangalore- Corridor-<br>31 Km       | 5600                          | To serve as feeder to Metro                                        | DPR under process             |
| 9     | Monorail Project in<br>Bangalore (Swiss<br>Challenge-15KM) | 2400                          | To serve as feeder to Metro                                        | DPR stage                     |
| 10    | Food Parks                                                 | 200                           | Forward integration to large<br>Fruit and Veg. producing<br>entres | Procurement stage             |