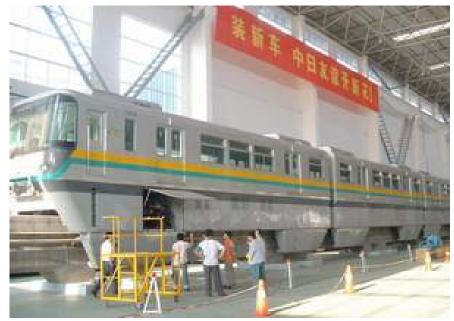

| SI No | Name of the<br>Project                                     | Project<br>cost (Rs<br>Crore) | Relevance                                                          | Status                        |
|-------|------------------------------------------------------------|-------------------------------|--------------------------------------------------------------------|-------------------------------|
| 6     | Convention Centre at<br>Devanhally (Tourism)               | 1050                          | Will be the largest in South<br>India                              | Request for<br>Proposal (RFP) |
| 7     | Logistic Park                                              |                               | Transportation, storage and Logistics in Bangalore                 | Feasibility report ready      |
| 8     | Monorail Project in<br>Bangalore- Corridor-<br>31 Km       | 5600                          | To serve as feeder to Metro                                        | DPR under process             |
| 9     | Monorail Project in<br>Bangalore (Swiss<br>Challenge-15KM) | 2400                          | To serve as feeder to Metro                                        | DPR stage                     |
| 10    | Food Parks                                                 | 200                           | Forward integration to large<br>Fruit and Veg. producing<br>entres | Procurement stage             |