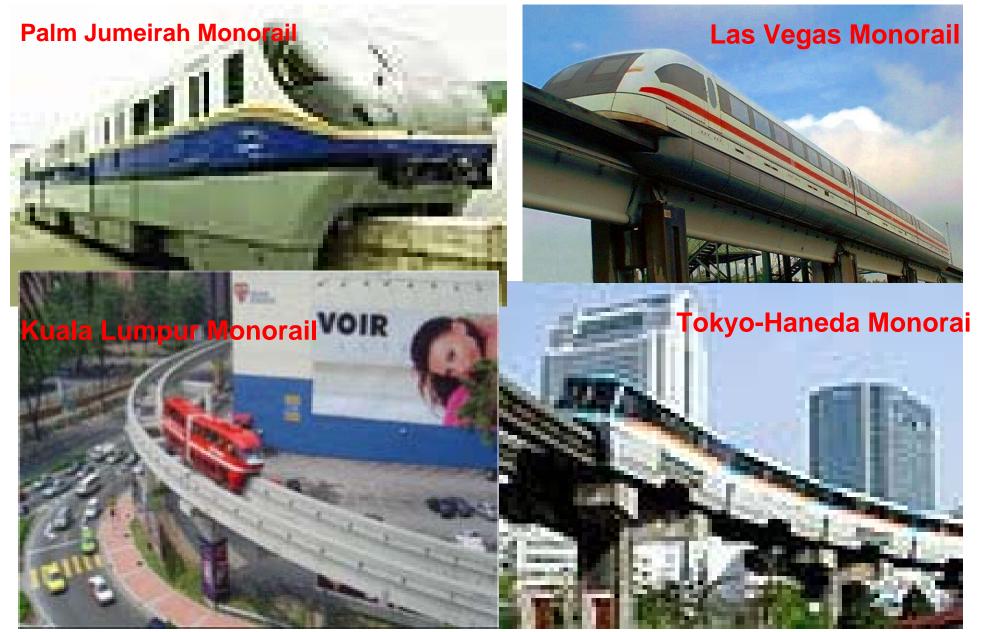

| SI No | Name of the<br>Project                                     | Project<br>cost (Rs<br>Crore) | Relevance                                                          | Status                        |
|-------|------------------------------------------------------------|-------------------------------|--------------------------------------------------------------------|-------------------------------|
| 6     | Convention Centre at<br>Devanhally (Tourism)               | 1050                          | Will be the largest in South<br>India                              | Request for<br>Proposal (RFP) |
| 7     | Logistic Park                                              |                               | Transportation, storage and Logistics in Bangalore                 | Feasibility report ready      |
| 8     | Monorail Project in<br>Bangalore- Corridor-<br>31 Km       | 5600                          | To serve as feeder to Metro                                        | DPR under process             |
| 9     | Monorail Project in<br>Bangalore (Swiss<br>Challenge-15KM) | 2400                          | To serve as feeder to Metro                                        | DPR stage                     |
| 10    | Food Parks                                                 | 200                           | Forward integration to large<br>Fruit and Veg. producing<br>entres | Procurement stage             |