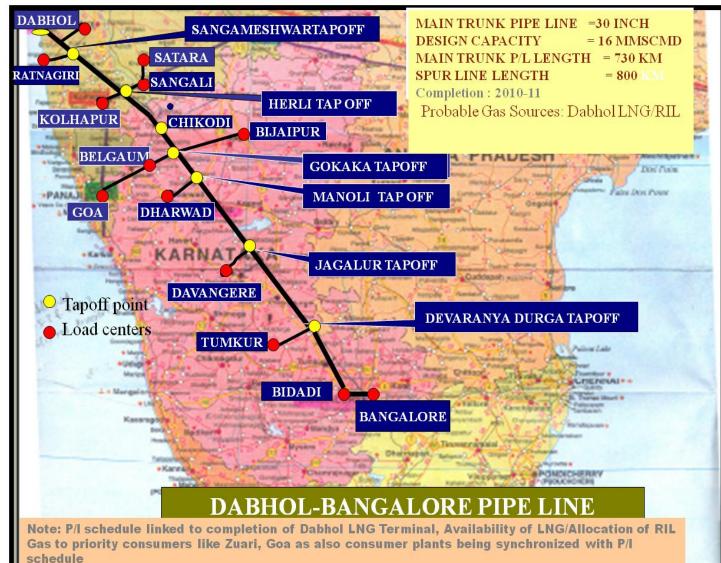

| SI No | Name of the Project                      | Project<br>cost (Rs<br>Crore)                       | Relevance                                                         | Status                                  |
|-------|------------------------------------------|-----------------------------------------------------|-------------------------------------------------------------------|-----------------------------------------|
| 11    | VADA- Industrial<br>Infrastructure       | 30345<br>Rlys,<br>watersupply,<br>telecom,<br>Power | 500 Sq Km of Industrial<br>Development outside<br>Bangalore       | Feasibility done<br>RFP being<br>issued |
| 12    | Logistics Architecture<br>in Karnataka   |                                                     | To serve Karnataka's growing<br>Industrial and Consumer<br>Market | Feasibility Study<br>under way          |
| 13    | Intermodal Terminal<br>HUBs in Bangalore | 6 in<br>Bangalore+ 1<br>in Mangalore                | To povide seamless interchange                                    | Project study partly completed          |
| 14    | Mega Power Projects<br>( gas based)      | 2100 MW<br>12000                                    | To meet the Karnataka's Power needs                               | Feasibility done                        |
| 15    | Gas Pipeline Project                     | 4500 by GAIL                                        | From Dhabhol- Bangalore                                           | COD by Mar<br>2010                      |
| 16    | City Gas distribution                    | 12 towns/                                           | Green Field Development                                           | Feasibility under                       |