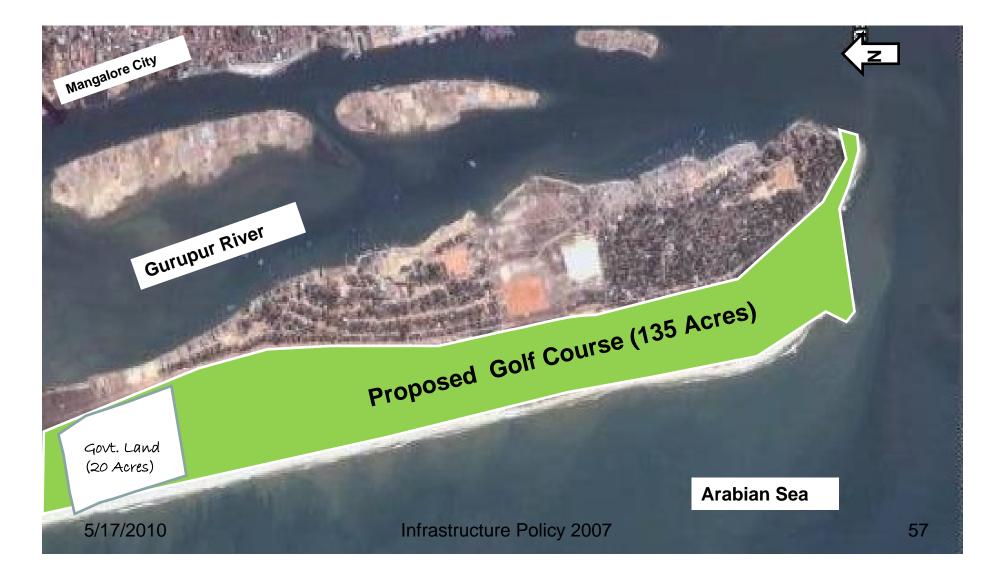

equired to provide efficient linkages between the farmer, village cluster, producer, and the Terminal Market Centre (TMC).

DEVELOPMENT OF AGRI LOGISTICS HUBS (ALH)









### **Food Parks**

### • Food Parks under implementation

- Malur, Hiriyur, Bagalkot, Jewargi and Chickmagalur

#### New Food Parks

- Shimoga,
- Bangalore Rural,
- Tumkur,
- Davanagere,
- Belgaum,
- Bijapur
- Haveri



## Tourism Projects in Karnataka on PPP Format



## **PPP Projects in Tourism**

- PPP Projects Tourism
  - No of Projects 16 Nos
  - Value Rs 1621 Crs

Theme park, Cultural centre, Entertainment Golf Course Aquamarine Park Tourist Train Facilities



- PPP Projects Heritage Projects
  - No of Projects 39 Nos Identified
  - Project preparation

# Location details : 18 – hole Golf Course at Mangalore



# Tourism Circuit Development -Project Packages

| Package     | location   |
|-------------|------------|
|             | Jog Falls  |
| Package I   | Agumbe     |
|             | Banavasi   |
|             | Badami     |
| Package II  | Pattadakal |
|             | Aihole     |
| Package III | Belur      |
| Package IV  | Bijapur    |
| Package V   | Gokarna    |

5/17/2010

### Infrastructure- Requirements

- Enabling Policy and Regulatory Framework
- Long-term equity and debt
- Capacity to manage the PPP Process
- Shelf of credible, bankable Projects
- Private Sector capacity to invest in projects
- Acceptance among the stakeholders

#### **Issues in PPP**

- Size of Infrastructure investment- 20.5 Lakh Cr in 11<sup>th</sup> plan
- (GOI-40:SG-30:Private-30)
- Perceptions & Attitudes