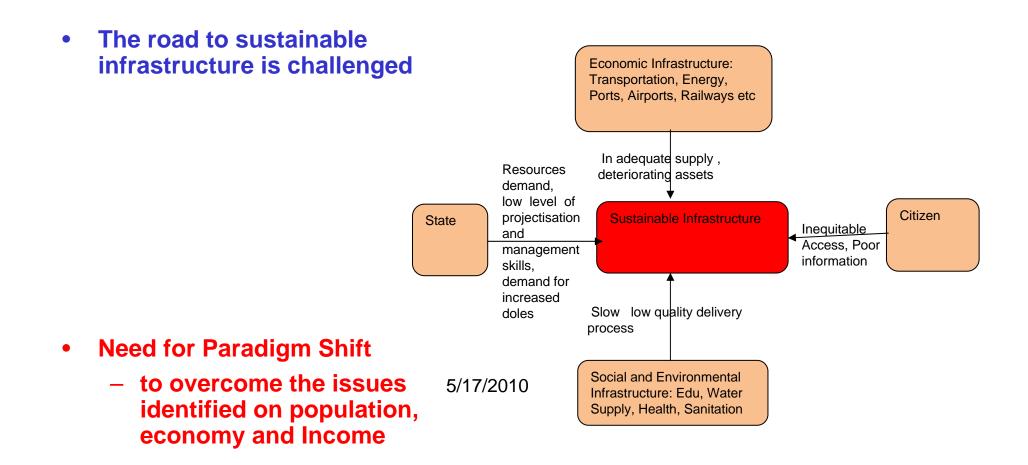

# Objective

- Vision 2020
- infrastructure development to be sustainable
- Infrastructure Policy
  - PPP route the preferred route for infrastructure Delivery
- Triple –bottom Concept
  - Viability
  - emphasis also on environment
  - and social inclusiveness