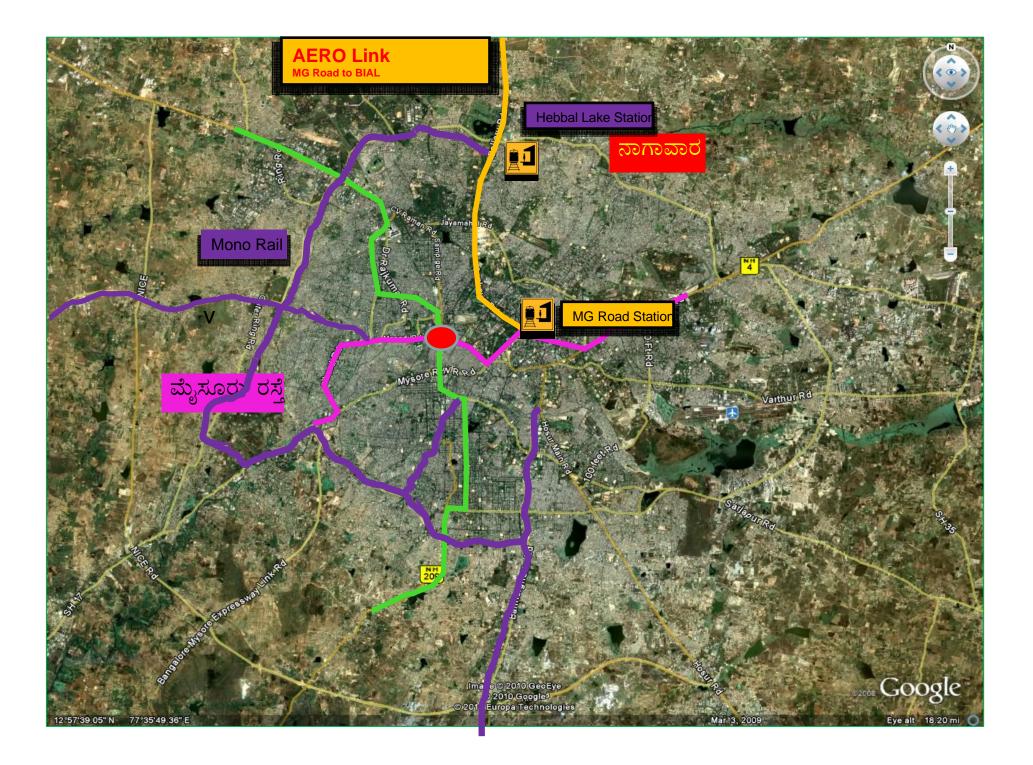

| SI No | Name of the Project                                        | Project<br>cost (Rs<br>Crore) | Relevance                                                                | Status                                                                 |
|-------|------------------------------------------------------------|-------------------------------|--------------------------------------------------------------------------|------------------------------------------------------------------------|
| 1     | Bellary Airport                                            | 140                           | Connectivity<br>Steel City- Fast growing region                          | The project<br>developer under<br>selection                            |
| 2     | High Speed Rail Link                                       | 5767                          | Connects City to Airport                                                 | Request for<br>Qualification<br>(RFQ)<br>completed. RFP<br>under issue |
| 3     | Devanahally Business<br>Park                               | 9500                          | Business Hub by the side of<br>the fastest growing Airport-<br>Bangalore | RFQ to be issued shortly                                               |
| 4     | Sea Port at Tadri<br>(35 MT expandable to<br>114 MT)       | 3000                          | To serve the Cement, Steel & auto Region                                 | RFQ issued;<br>under<br>procurement                                    |
| 5     | Sea Port at Haldipur<br>(19MT- Swiss Challenge<br>Project) | 2000                          | To serve the Cement, Steel & auto Region                                 | DPR Stage                                                              |