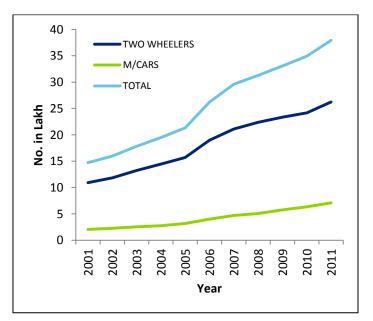

2.1.3.2 With the increase in population and the expansion of the city, the problem of connectivity of the populace has increased. The personalized modes of transport have grown rapidly due to a lower growth in the public transportation for the newer areas. The vehicle numbers are mainly dominated by two wheelers and along with the cars

personal vehicles almost comprise 90% of the total registered vehicular population in the city.

| Year | Two Wheelers | M/Cars | Total |
|------|--------------|--------|-------|
| 2001 | 10.92        | 2.07   | 14.73 |
| 2002 | 11.83        | 2.26   | 15.96 |
| 2003 | 13.23        | 2.53   | 17.82 |
| 2004 | 14.44        | 2.77   | 19.5  |
| 2005 | 15.7         | 3.18   | 21.3  |
| 2006 | 18.97        | 4      | 26.21 |
| 2007 | 21.11        | 4.69   | 29.6  |
| 2008 | 22.38        | 5.05   | 31.26 |
| 2009 | 23.34        | 5.75   | 33.05 |
| 2010 | 24.16        | 6.34   | 34.9  |

Table 2 Vehicle growth in Bangalore since 2001

2.1.3.3 Two wheelers constitute more than 70% of the total volume, while cars comprise 15%, autos 4% and the remaining 8% includes other vehicles such as buses, vans and tempos. Following table provides data on the growth of total vehicles, two wheelers and four wheelers.

26.24

7.1

37.91

2011

Figure ii Motorisation in Bangalore

2.1.3.4 Over the years during last decade there has been a decrease in total number of accidents in Bangalore city despite increase in the traffic and vehicle numbers. The fatal injuries and number of persons killed in accidents have remained nearly unchanged during these years. Pedestrian safety has reduced due to increase in