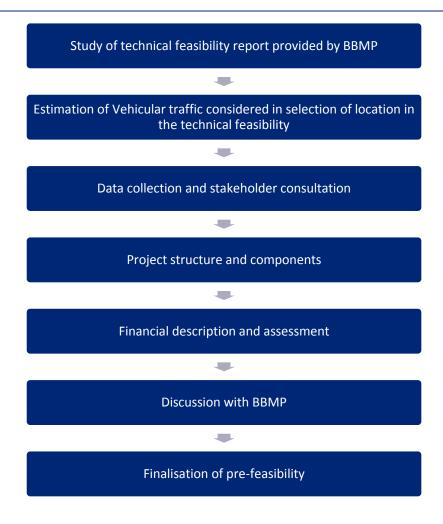

# 2.3 Approach & Methodology, studies, surveys including Data collection, analysis

Approach & Methodology and steps involved in preparation of this report are provided below: