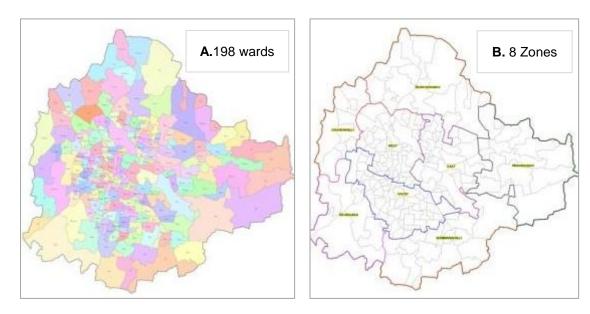

2.1.2.3 The BBMP boundries spread across approximately 800 square kilometers of area with over 2.5 million households. There are 198 wards with average population of 40,000 and 4 square kilometer of area. Further, the BBMP area is divided into eight zones.

Figure i: BBMP area map A. 182 wards, B. 8 Zones