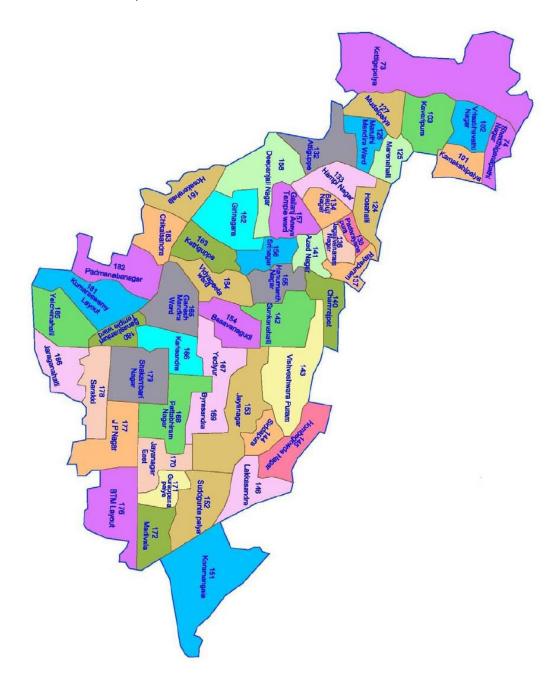

2.1.2.3 The BBMP boundries spread across approximately 800 square kilometers of area with over 2.5 million households. There are 198 wards with average population of 40,000 and 4 square kilometer of area. Further, the BBMP area is divided into eight zones.

Figure i: BBMP area map A. 182 wards, B. 8 Zones