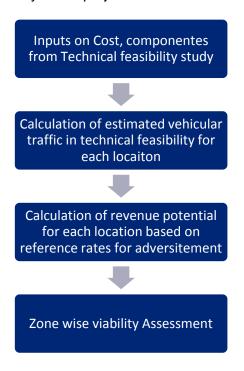

The technical feasibility report has classified each location based on need into A,B,C,D,E or F which denotes the severity of need of sky walk and type of facility to be provided. Based on which the type of sky walk to be built and capital costs have been estimated. As a second step the vehicular traffic estimated for each location in the technical pre-feasibility was calculated. This vehicular traffic provides the basis for estimation of revenue potential for each location. The revenue potential was calculated based on the reference rates obtained from market for advertisements on existing sky walks. Further, the financial viability has been considered at Zone level to bunch a set of high revenue earning potential and low revenue earning potential skywalks together.