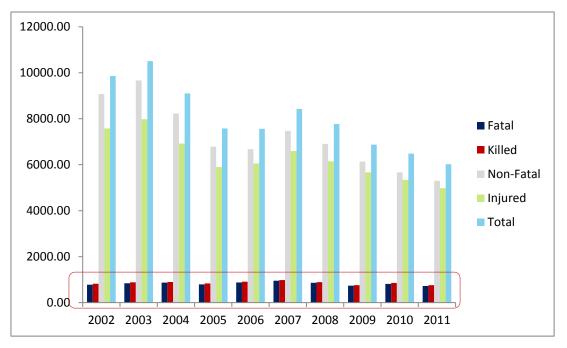

26.24

7.1

37.91

2011

Figure ii Motorisation in Bangalore

2.1.3.4 Over the years during last decade there has been a decrease in total number of accidents in Bangalore city despite increase in the traffic and vehicle numbers. The fatal injuries and number of persons killed in accidents have remained nearly unchanged during these years. Pedestrian safety has reduced due to increase in

vehicular traffic in recent times in areas near schools, shopping complexes, residential complexes. Table below shows the incidence of road accidents and pedestrians killed / injured on Bangalore roads recorded from past one decade with Bangalore Traffic Police.

Figure iii Accident Statistics of Bangalore