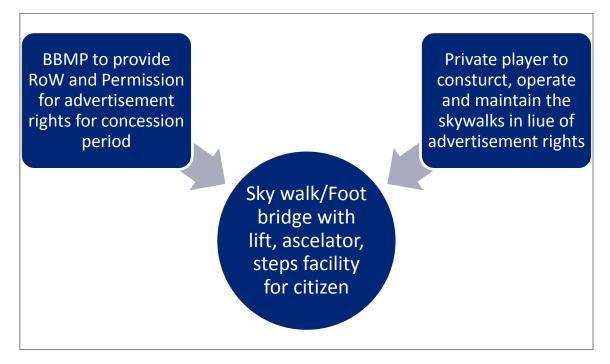

### 3.1.1 The project idea

- 3.1.1.1 In growing metropolis, increase in vehicular traffic is one of the early effects of urbanization, economic growth and increase in floating population. The vehicular traffic in dense areas of the growing city puts lot of pressure on the pedestrian movement and it often results into safety concerns of both pedestrian and moving vehicular traffic. Also, in densely populated areas and central business districts, it is one of the most important goals of urban local bodies to improve pedestrian traffic and movement. At the same time long stretches and busy ring roads, it is important to provide seamless movement to fast moving vehicles without any obstacles such as signals or crossings.
- 3.1.1.2 Foot over bridges or Sky Walks are one of the most efficient ways to achieve the above objectives of seamless vehicular traffic and safe pedestrian movement.
- 3.1.1.3 There are various approaches for financing and operation & maintenance of sky walks such as;
  - 1. Constructed, funded, owned and operated by the local body
  - 2. Funded, owned and operated by the local body; constructed by the private contractor
  - 3. Constructed, funded, owned by the local body; operated and maintained by the private player
  - 4. Funded, constructed, operated and maintained by the private player; owned by the local body (Built, Operate, Transfer)
- 3.1.1.4 Approach 4 above is increasingly prevalent in the recent times because of the fact that Sky Walks are often located in the busy business district and market areas or at road with high vehicular traffic. These areas provide an opportunity to earn revenue from advertisements on the large open spaces available on Sky Walk structures which come directly across the eyes of the vehicular traffic and pedestrians, prominent target of advertisers to catch attention.
- 3.1.1.5 The project is fully financed by the private player. The private player constructs and skywalk according to the standards provided by the authority. The private player maintains and operates the facility at own cost. In lieu of these investments, the private player receives exclusive rights to maintain designated advertisement space/hoardings

on the sky walk and retains the revenue generated from renting of such advertisement spaces.

- 3.1.1.6 Where, the advertisement revenue exceeds the value of the investments and expenditure made by the private players, the private player makes profit. In a PPP model, it is also considered that there are places where such revenue will significantly exceed the costs incurred over a period of time, such places are with high advertisement potential. At the same time, there will be places where the advertisement revenue will not be sufficient in connection to the expenditure incurred over period of time by the private player. In a competitive situation, the private player quotes a premium which will be paid to the local authority for premium locations, also known as revenue share for the advertisement revenues. Similarly, the local authority has to provide the excess of expenditure over the lower revenue received by the private party.
- 3.1.1.7 In order to take full advantage of the premium locations, when a large number of locations are to be developed across the city, premium locations and locations with power potential are bundled together generally, zone wise keeping adjacent areas together.

#### 3.1.2 **Project Components**

- 3.1.2.1 The Sky Walks or Foot Over Bridges shall have Staircase, Lifts or Ramps based on the site conditions and Sky walk across the road.
- 3.1.2.2 The scope of the project includes design, construction and operation of sky Walk/Foot over Bridge at designated location on the sites identified by BBMP
- 3.1.2.3 The private party shall operate and maintain the Project Facilities in conformity to the provisions of the project for a specific period. The Concession/Authorization Period defined for the project is 30 years, which includes the construction period.
- 3.1.2.4 The project shall be developed as per the Standards and Specifications stated by BBMP and best industrial practices.
- 3.1.2.5 The project would be completely financed by the Developer. In consideration the Developer shall have access to revenue accruing form Advertisement rights at designated spaces on sky walks.
- 3.1.2.6 Following three main components will for the projects.